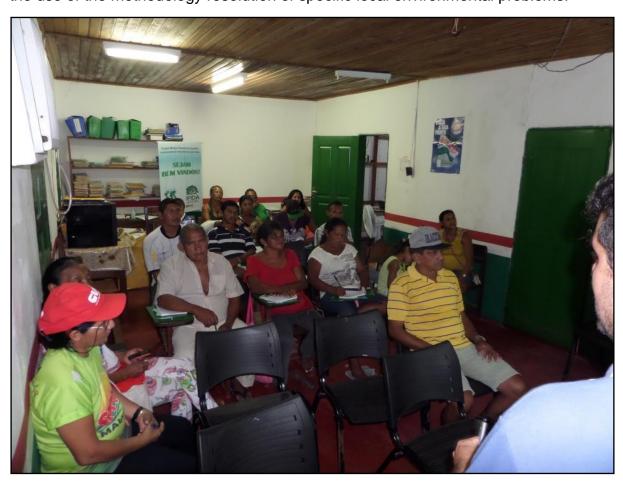

## **Summary**

The Environmental Education Course was held from 22 to 23 of September 2014 at the headquarters of the Union of Rural Workers of Maués - STTRM, City and Municipality of Maués and was attended by the residents and community of the State Forest Maués.

## 2. Methodology Applied

The Environmental Education Course for participants of the communities presented concepts on the subject by means of a literature review on its various applications especially the Forest Sector.

For this course we used visual aids, booklets and application exercises on the theme, seeking to evaluate the Community knowledge in everyday life.

The Educational Perspective is focused on the individual or social group; of the fact that human beings developed a disposition relationship about their surroundings.

A Pedagogical Perspective is centered in the educational process, this line leans on the development of a specific pedagogy for Environmental Education, through global and systemic perspective of reality, the opening of public spaces to its surroundings, the use of the methodology resolution of specific local environmental problems.