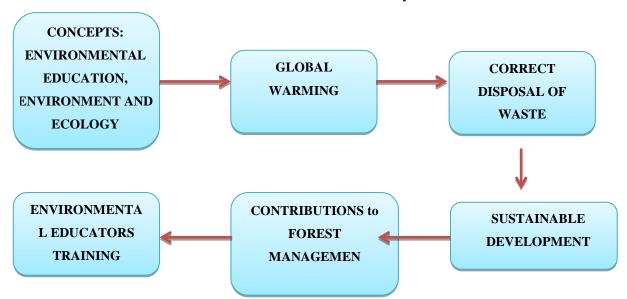

### 3. Presentation of Data

The theme presented in the Course emphasized environmental education, addressing concepts and the subject's relationship with other themes in vogue today, such as global warming, proper disposal of waste, sustainable development, among others.

The proposal was to present the theme to empower the current state and the knowledge and practices of communities. Therefore, in the working groups we had the discussion with the direct interaction between community.

Figure 1 - Simplified diagram of presentation of data